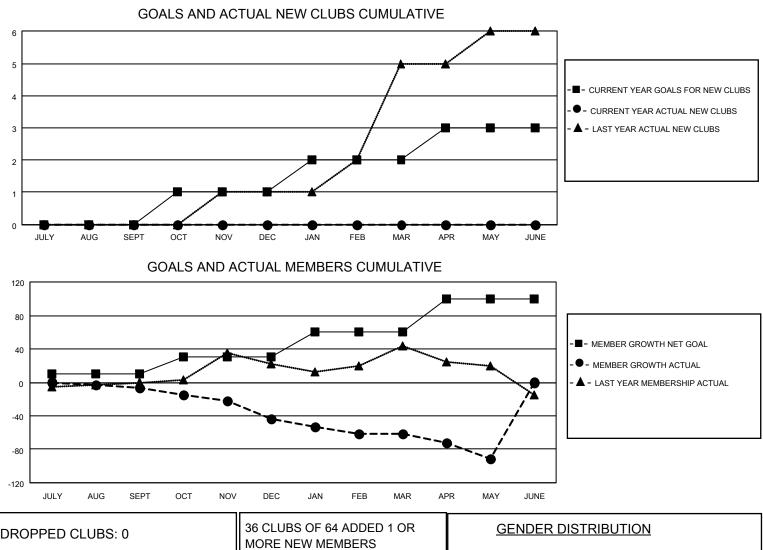

## LOCATION AUSTRALIA

District 201Q2

Results as of: 5/31/2022

| Clubs                 |               |           |               | Members<br>RESULTS FOR 2021-2022 |                         |                         |                                                    |
|-----------------------|---------------|-----------|---------------|----------------------------------|-------------------------|-------------------------|----------------------------------------------------|
| RESULTS FOR 2021-2022 |               |           |               |                                  |                         |                         |                                                    |
| QUARTER               | NEW CLUB GOAL | NEW CLUBS | DROPPED CLUBS | QUARTER MEM                      | IBER GROWTH NET<br>GOAL | MEMBER GROWTH<br>ACTUAL | DROPPED<br>MEMBERS ACTUAL<br>(including transfers) |
| JULY/AUG/SEPT         | 0             | 0         | 0             | JULY/AUG/SEPT                    | 10                      | 32                      | 37                                                 |
| OCT/NOV/DEC           | 1             | 0         | 0             | OCT/NOV/DEC                      | 20                      | 19                      | 52                                                 |
| JAN/FEB/MAR           | 1             | 0         | 0             | JAN/FEB/MAR                      | 30                      | 24                      | 38                                                 |
| APR/MAY/JUNE          | 1             | 0         | 0             | APR/MAY/JUNE                     | 40                      | 29                      | 51                                                 |

| DROPPED CLUBS: 0           |         | MORE NEW MEMBERS          | MALE<br>FEMALE                               | 562 (55.04%)                           |
|----------------------------|---------|---------------------------|----------------------------------------------|----------------------------------------|
| DROPPED MEMBERS            |         |                           | PEMALE<br>NON BINARY<br>PREFER NOT TO ANSWER | 458 (44.86%)<br>0 (0.00%)<br>1 (0.10%) |
| DECEASED<br>CLUB CANCELLED | 21<br>0 | CLICK HERE FOR CUMULATIVE | TOTAL FAMILY UNIT MEMBERS                    | 3 150                                  |
| OTHER                      | 157     | MEMBERSHIP DATA           | TOTAL FAMILY UNIT MEMBERS                    | 5 100                                  |
| TOTAL                      | 178     |                           | FAMILY MEMBERS PAYING HA                     | LF DUES 76                             |